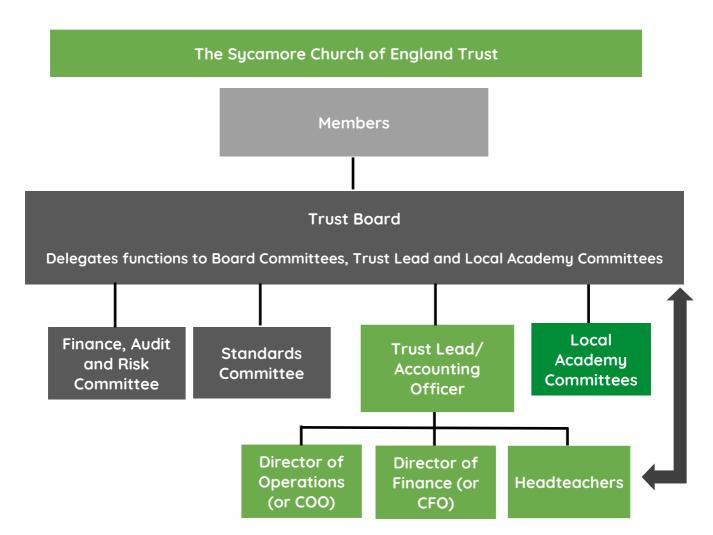

# Governance Structure and Lines of Accountability

- The board of trustees is responsible for the three core governance functions<sup>1</sup>.
- The board of trustees appoint the chief executive (Trust Lead), to whom it delegates responsibility for delivery of its vision and strategy and will hold the Trust Lead to account for the conduct and performance of the trust, including the performance of the academies within the trust, and for its financial management.
- In turn, the Trust Lead line manages other senior leaders and the academy Headteacher's, setting their targets and performance managing them.
- The board constitutes committees for finance, audit and risk and standards; these look in detail at resources and progress and attainment across the trust. As board committees, at least three trustees must sit on each<sup>2</sup>.
- The board delegates some of its school level functions to Local Academy Committees and uses these to promote stakeholder engagement and as a point of consultation and representation. Trustees do not need to sit on Local Academy Committees, and so lines of communication to the board of trustees must be clearly established.
- As the Local Academy Committee has fewer governance functions than the governing body in a maintained school, this model will affect the Local Academy Committee's role in Ofsted inspections.

# The role of the members

The members of the trust are guardians of the governance of the trust and as such have a different status to trustees. Originally, they were signatories to the memorandum of association and will have agreed to the trust's first articles of association (the legal document which outlines the governance structure and how the trust will operate). The articles of association describe how members are recruited and replaced, and how many of the trustees the members can appoint to the trust board. The members appoint trustees to ensure that the trust's charitable object is carried out and so must be able to remove trustees if they fail to fulfil this responsibility. Accordingly, the trust board submits an annual report on the performance of the trust to the members. Members are also responsible for approving any amendments made to the trust's articles of association. They are also responsible for appointing the external auditor for the trust.

## The role of the trustees

The MAT is a charitable company and so trustees are both charity trustees (within the terms of section 177(1) of the Charities Act 2011) and company directors. Because trustees are bound by both charity and company law, the terms 'trustees' and 'directors' are often used interchangeably. NGA uses the term trustee as it avoids the possible confusion caused when executive leaders are called directors but are neither company directors nor trustees.

# The role of the Trust Lead (TL)

The Trust Lead has the delegated responsibility for the operational management of the trust including the performance of the trust's academies and so the Trust Lead performance manages the academy headteachers.

#### The role of the Local Academy Committees

The trustees may establish Local Academy Committees (LACs) to carry out some of its school level functions. Trustees are not required to sit on LACs. Trustees will appoint the chair and ensure that two parents are elected to each LAC. They will also ensure that where a school is a faith school that a faith partner is appointed to safeguard the faith foundation of the school. There will also be an elected staff partner and then other partners appointed to ensure the committee has the range of skills to effectively discharge its functions. The LACs should meet on a termly basis.

## The role of the headteachers

The headteachers are responsible for the day-to-day leadership and management of their school and are managed by the Trust Lead. They report to the LAC on matters which have been delegated to it. The headteachers also form part of the senior leadership team for the trust and will work in collaboration with other members of the executive.